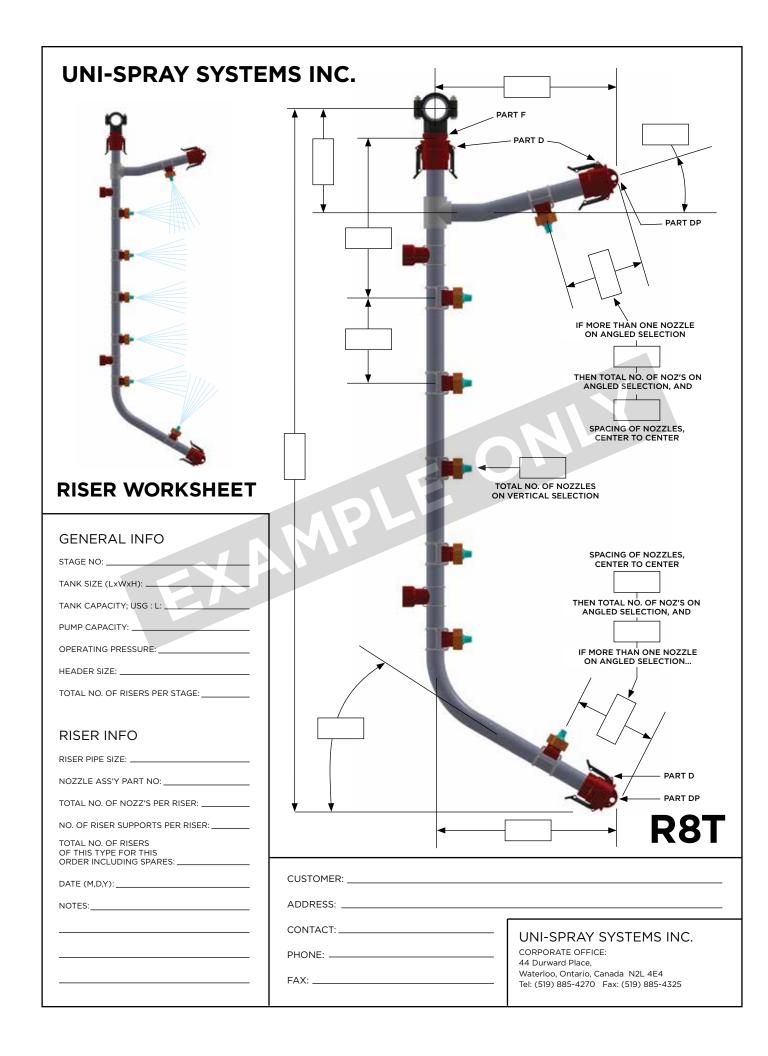

## REQUEST A QUOTE ON A UNI-SPRAY CUSTOM-DESIGNED RISER TO FIT YOUR APPLICATION!

## To Assemble

- 1. Find the Riser closest to your requirements, on pages 35 to 37 of this catalogue.
- Call Uni-Spray and we will fax or email you the Riser Worksheet for the Riser style you have selected, such as the sample left (shown full-size on page 39).
- Fill in all the information boxes, and add any other relevant details.
  Print clearly with a black pen or pencil. See page 40 for important design considerations.
- 4. Return the Worksheet to us by fax or email. We will prepare a quotation for evaluation.
- 5. We will produce a drawing or shop-ready Worksheet Copy of your Riser, and return it to you for confirmation.
- 6. Check the returned drawing for any changes. Contact us if any changes are required.
- 7. When the drawing is done to your satisfaction, authorize it with your signature and the date, and return it to us by mail or fax along with your Purchase Order number.
- 8. Uni-Spray will confirm price and delivery.

## **ASK OUR EXPERTS**

If you have any questions, don't hesitate to call us. Our experts are always ready to help with a special order, even if the Riser style you want is not shown in our current listings.