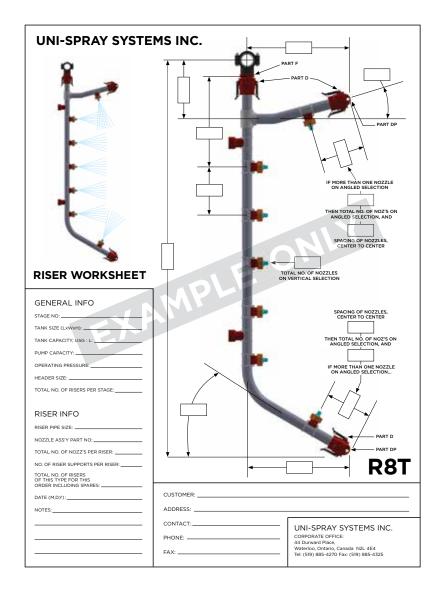

## REQUEST A QUOTE ON A UNI-SPRAY CUSTOM-DESIGNED RISER TO FIT YOUR APPLICATION!

## To Assemble

- 1. Find the Riser closest to your requirements, on pages 35 to 37 of this catalogue.
- Call Uni-Spray and we will fax or email you the Riser Worksheet for the Riser style you have selected, such as the sample left (shown full-size on page 39).
- Fill in all the information boxes, and add any other relevant details.
  Print clearly with a black pen or pencil. See page 40 for important design considerations.
- 4. Return the Worksheet to us by fax or email. We will prepare a quotation for evaluation.
- 5. We will produce a drawing or shop-ready Worksheet Copy of your Riser, and return it to you for confirmation.
- 6. Check the returned drawing for any changes. Contact us if any changes are required.
- 7. When the drawing is done to your satisfaction, authorize it with your signature and the date, and return it to us by mail or fax along with your Purchase Order number.
- 8. Uni-Spray will confirm price and delivery.

## **ASK OUR EXPERTS**

If you have any questions, don't hesitate to call us. Our experts are always ready to help with a special order, even if the Riser style you want is not shown in our current listings.