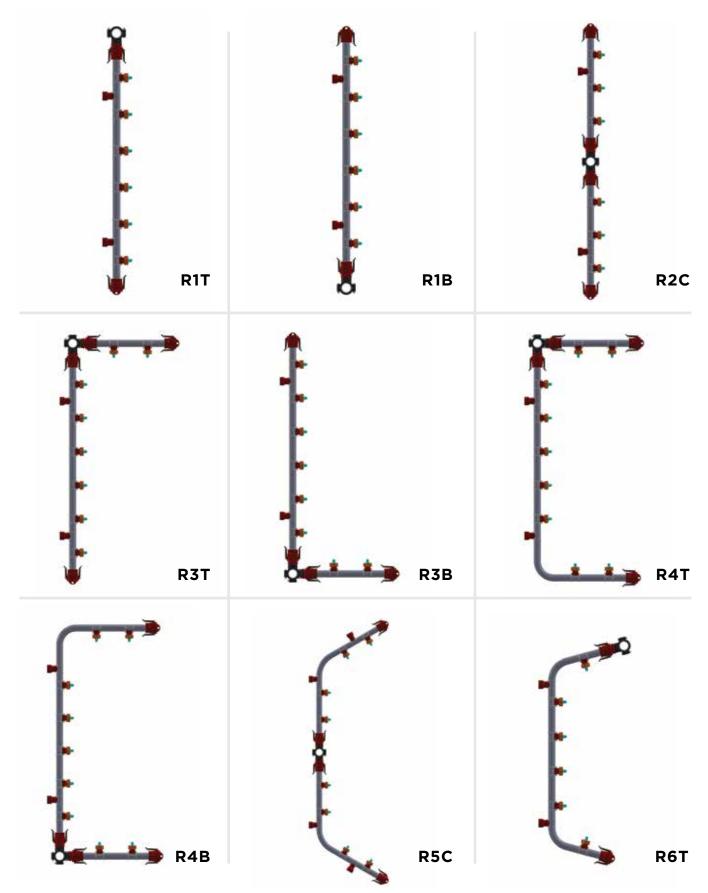

mooth flow without extra fittings, to precisely meet your design configuration.
- To simplify your ordering process, we offer over 20 design configurations with separate worksheets for each. The worksheets allow you to enter all of the dimensions, design parameters, selection and positioning of components in a simple, fill-in-the-blank format.
- If you don't see exactly what you want, send us your own drawing for a quotation.
- When we receive your completed worksheet or drawing, our engineers will review it for accuracy, and we will provide with a detailed quote.

Exclusive to Uni-Spray, our formed risers eliminate the need for expensive glued couplers. In addition, smooth bends increase fluid flow and prevent material buildup.

34

## QUIK-DISCONNECT RISERS - CONTACT US FOR A WORKSHEET



## QUIK-DISCONNECT RISERS - CONTACT US FOR A WORKSHEET





## SEE WORKSHEET SAMPLE, PAGE 39