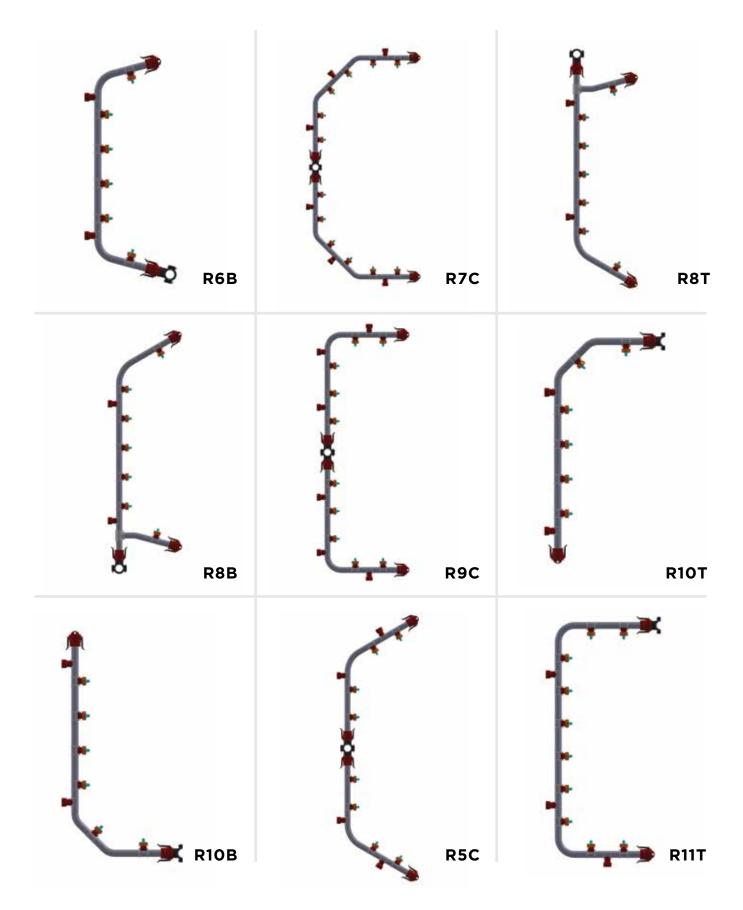

design configuration.
- To simplify your ordering process, we offer over 20 design configurations with separate worksheets for each. The worksheets allow you to enter all of the dimensions, design parameters, selection and positioning of components in a simple, fill-in-the-blank format.
- If you don't see exactly what you want, send us your own drawing for a quotation.
- When we receive your completed worksheet or drawing, our engineers will review it for accuracy, and we will provide with a detailed quote.

Exclusive to Uni-Spray, our formed risers eliminate the need for expensive glued couplers. In addition, smooth bends increase fluid flow and prevent material buildup.

34

## QUIK-DISCONNECT RISERS - CONTACT US FOR A WORKSHEET



## QUIK-DISCONNECT RISERS - CONTACT US FOR A WORKSHEET





## SEE WORKSHEET SAMPLE, PAGE 39