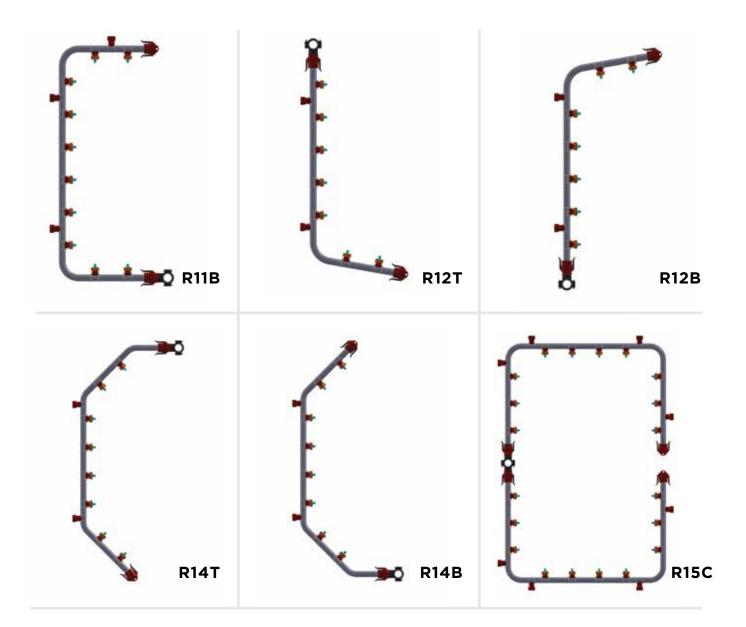

ur ordering process, we offer over 20 design configurations with separate worksheets for each. The worksheets allow you to enter all of the dimensions, design parameters, selection and positioning of components in a simple, fill-in-the-blank format.
- If you don't see exactly what you want, send us your own drawing for a quotation.
- When we receive your completed worksheet or drawing, our engineers will review it for accuracy, and we will provide with a detailed quote.

Exclusive to Uni-Spray, our formed risers eliminate the need for expensive glued couplers. In addition, smooth bends increase fluid flow and prevent material buildup.

34

## QUIK-DISCONNECT RISERS - CONTACT US FOR A WORKSHEET



## QUIK-DISCONNECT RISERS - CONTACT US FOR A WORKSHEET





## SEE WORKSHEET SAMPLE, PAGE 39