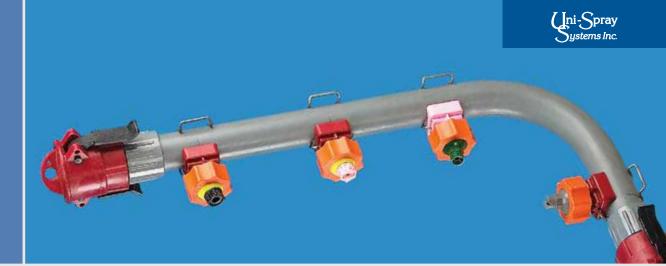

## COMPLETE QUIK-DISCONNECT RISER ASSEMBLIES

- Direct to you from Uni-Spray, made exactly to your specifications and ready to install.
- We offer a full range of our own exclusive Quik-Disconnect components in a full range of sizes, including premium-quality PVC, CPVC, PolyPro, Kynar and stainless steel pipe.
- To give you total design flexibility, we can custom bend the pipework, providing smooth flow without extra fittings, to precisely meet your design configuration.
- To simplify your ordering process, we offer over 20 design configurations with separate worksheets for each. The worksheets allow you to enter all of the dimensions, design parameters, selection and positioning of components in a simple, fill-in-the-blank format.
- If you don't see exactly what you want, send us your own drawing for a quotation.
- When we receive your completed worksheet or drawing, our engineers will review it for accuracy, and we will provide with a detailed quote.

Exclusive to Uni-Spray, our formed risers eliminate the need for expensive glued couplers. In addition, smooth bends increase fluid flow and prevent material buildup.

34