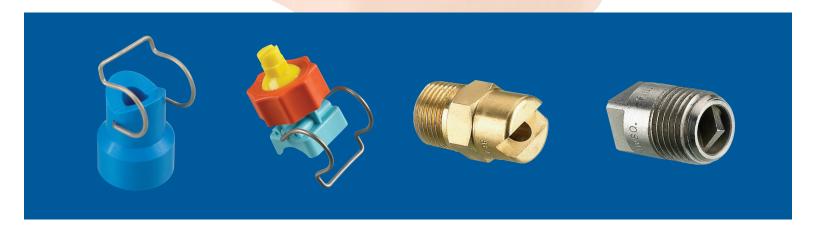

## **NEW AND INNOVATIVE PRODUCTS**

Uni-Spray continues to design and develop new and innovative products. Our extensive line of nozzle assemblies available now in 3 different versions and 2 material types, including our highly successful line of quick change tips, allow us to meet all spray requirements in the harshest of environments. As a versatile company, we are also able to work to specific requirements of our customer, if there is not a standard tip that meets your specific needs. Uni-Spray is not limited to just nozzles. Exploring our website will show you the full range of product we handle including:

- Custom designed riser and header systems
- Quick disconnect pipe fittings
- Riser supports
- Pipe tapping saddles (mechanical tees)
- Tank mixing eductors

Our website (www.uni-spray.com) provides interactive links to allow you to see how Uni-Spray can assist you in maximizing the performance of your pre-treatment system.